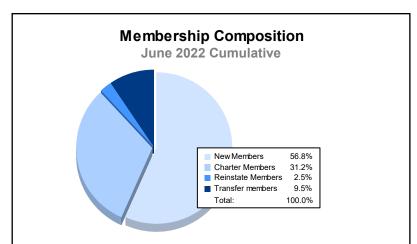

District 103 C

As of June 2022 Cumulative

| Year      | New<br>Clubs | Dropped<br>Clubs | Gain/<br>Loss<br>Clubs | New<br>Members | Charter<br>Members | Reinstate<br>Members | Transfer<br>Members | Total<br>Member<br>Added | Total<br>Members<br>Dropped | Gain/<br>Loss<br>Members |
|-----------|--------------|------------------|------------------------|----------------|--------------------|----------------------|---------------------|--------------------------|-----------------------------|--------------------------|
| 2017-2018 | 1            | 0                | 1                      | 139            | 20                 | 7                    | 14                  | 180                      | 198                         | -18                      |
| 2018-2019 | 0            | 0                | 0                      | 114            | 0                  | 5                    | 15                  | 134                      | 174                         | -40                      |
| 2019-2020 | 0            | 1                | -1                     | 86             | 0                  | 1                    | 12                  | 99                       | 141                         | -42                      |
| 2020-2021 | 1            | 0                | 1                      | 82             | 21                 | 5                    | 9                   | 117                      | 175                         | -58                      |
| 2021-2022 | 2            | 1                | 1                      | 113            | 62                 | 5                    | 19                  | 199                      | 232                         | -33                      |
| Average   | 1            | 0                | 0                      | 107            | 21                 | 5                    | 14                  | 146                      | 184                         | -38                      |