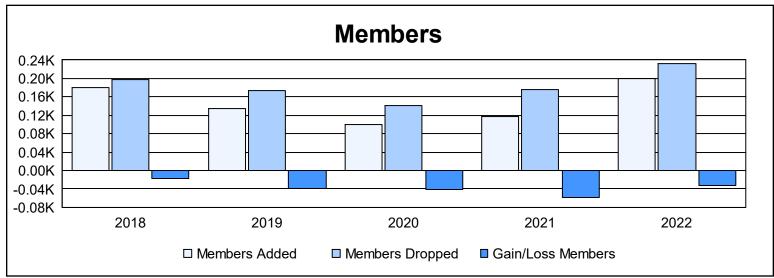

District 103 C

As of June 2022 Cumulative

| Year      | New<br>Clubs | Dropped<br>Clubs | Gain/<br>Loss<br>Clubs | New<br>Members | Charter<br>Members | Reinstate<br>Members | Transfer<br>Members | Total<br>Member<br>Added | Total<br>Members<br>Dropped | Gain/<br>Loss<br>Members |
|-----------|--------------|------------------|------------------------|----------------|--------------------|----------------------|---------------------|--------------------------|-----------------------------|--------------------------|
| 2017-2018 | 1            | 0                | 1                      | 139            | 20                 | 7                    | 14                  | 180                      | 198                         | -18                      |
| 2018-2019 | 0            | 0                | 0                      | 114            | 0                  | 5                    | 15                  | 134                      | 174                         | -40                      |
| 2019-2020 | 0            | 1                | -1                     | 86             | 0                  | 1                    | 12                  | 99                       | 141                         | -42                      |
| 2020-2021 | 1            | 0                | 1                      | 82             | 21                 | 5                    | 9                   | 117                      | 175                         | -58                      |
| 2021-2022 | 2            | 1                | 1                      | 113            | 62                 | 5                    | 19                  | 199                      | 232                         | -33                      |
| Average   | 1            | 0                | 0                      | 107            | 21                 | 5                    | 14                  | 146                      | 184                         | -38                      |