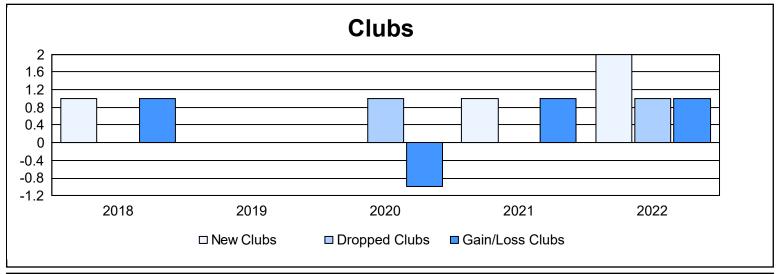

District 103 C

As of June 2022 Cumulative

| Year      | New<br>Clubs | Dropped<br>Clubs | Gain/<br>Loss<br>Clubs | New<br>Members | Charter<br>Members | Reinstate<br>Members | Transfer<br>Members | Total<br>Member<br>Added | Total<br>Members<br>Dropped | Gain/<br>Loss<br>Members |
|-----------|--------------|------------------|------------------------|----------------|--------------------|----------------------|---------------------|--------------------------|-----------------------------|--------------------------|
| 2017-2018 | 1            | 0                | 1                      | 139            | 20                 | 7                    | 14                  | 180                      | 198                         | -18                      |
| 2018-2019 | 0            | 0                | 0                      | 114            | 0                  | 5                    | 15                  | 134                      | 174                         | -40                      |
| 2019-2020 | 0            | 1                | -1                     | 86             | 0                  | 1                    | 12                  | 99                       | 141                         | -42                      |
| 2020-2021 | 1            | 0                | 1                      | 82             | 21                 | 5                    | 9                   | 117                      | 175                         | -58                      |
| 2021-2022 | 2            | 1                | 1                      | 113            | 62                 | 5                    | 19                  | 199                      | 232                         | -33                      |
| Average   | 1            | 0                | 0                      | 107            | 21                 | 5                    | 14                  | 146                      | 184                         | -38                      |